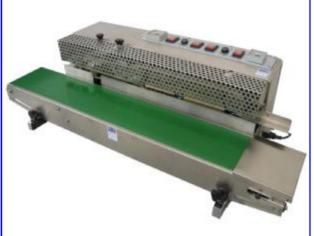

## **CBS 980 L**

Continuous sealing device model CBS 980, allow sealing bags by means a rotative movement. with no interruption.

With the electronic thermostatical control and the no step speed variation device, the machine can make varius shapes of plastic film bags and be used for setting of varius packing lines without limiting the sealing length, having the charateristics of high effectiveness of continuous sealing, reliable quality and convenient operation.

**CBS 980 L** 