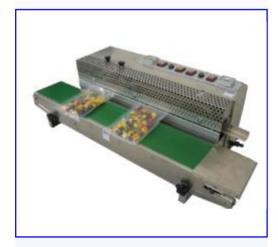

## **CBS 980 L**

Continuous sealing device model CBS 980, allow sealing bags by means a rotative movement. with no interruption.

With the electronic thermostatical control and the no step speed variation device, the machine can make varius shapes of plastic film bags and be used for setting of varius packing lines without limiting the sealing length, having the charateristics of high effectiveness of continuous sealing, reliable quality and convenient operation.

**CBS 980 L** 