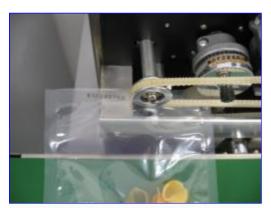

At the sealing time, the solid ink can print colour label on the edge of the bag up to 20 word on 3 lines.

The operator inserts the edge of the bag into the side entry guide plate; the bag is then automatically forwarded, sealed and expelled at the opposite side.